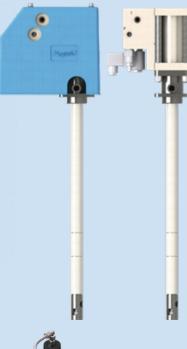

## **Features and Characteristics**

- Designed to transfer grease at a rate of up to 132cm<sup>3</sup>/minute depending on the pump setting and system design.
- Adjustable outputs suitable for single line parallel injector systems (Centromatic),
- Single line & progressive systems (Quicklub, Modular Lube) and two line systems (Dual Line and Duo Matic)
- Shovel foot pump tube for pumping non-self levelling lubricant.
- Complete pump design utilizing unitized construction, integrated valving and solid-state circuitry which allows for on/off control via a 24VDC supply
- The modular construction allows for easy, low cost maintenance.

Sample Design used in a Pump Station

18Kg 、 27Kg 、 41Kg 、 54Kg 、 180Kg

HCH pump head repair kit available
HCH pump tube repair kit available