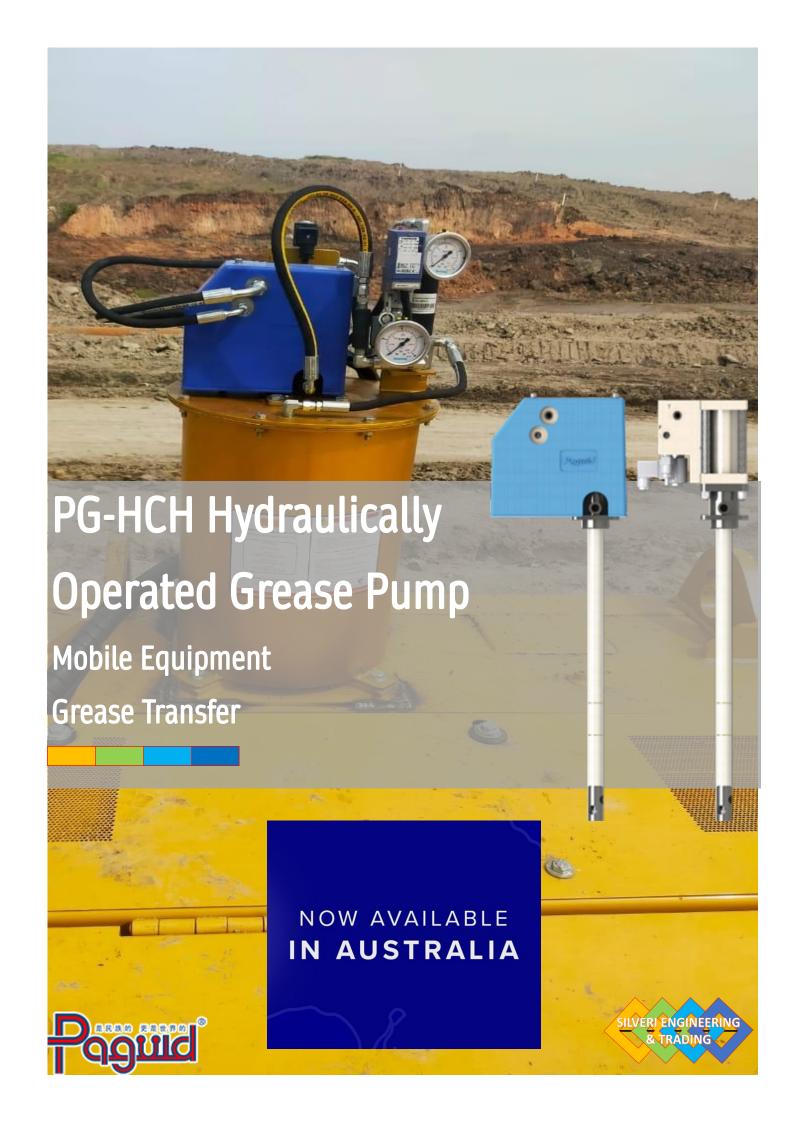

## **PG-HCH**

## HYDRAULICALLY OPERATED GREASE PUMP

The HCH series of the hydraulic lubrication pump is a double-acting piston pump that is operated by hydraulic pressure.

It uses a single-wire parallel grease metering component to distribute grease at both the up and down strokes.

Suitable for use in all types of automatic lubrication systems or, indeed, as a stand alone pump, HCH Grease

Pump has good performance and reliability.

Easily substitutes for the competitor Hydraulic Pump.

Rigorously tested, with vast field application experience.