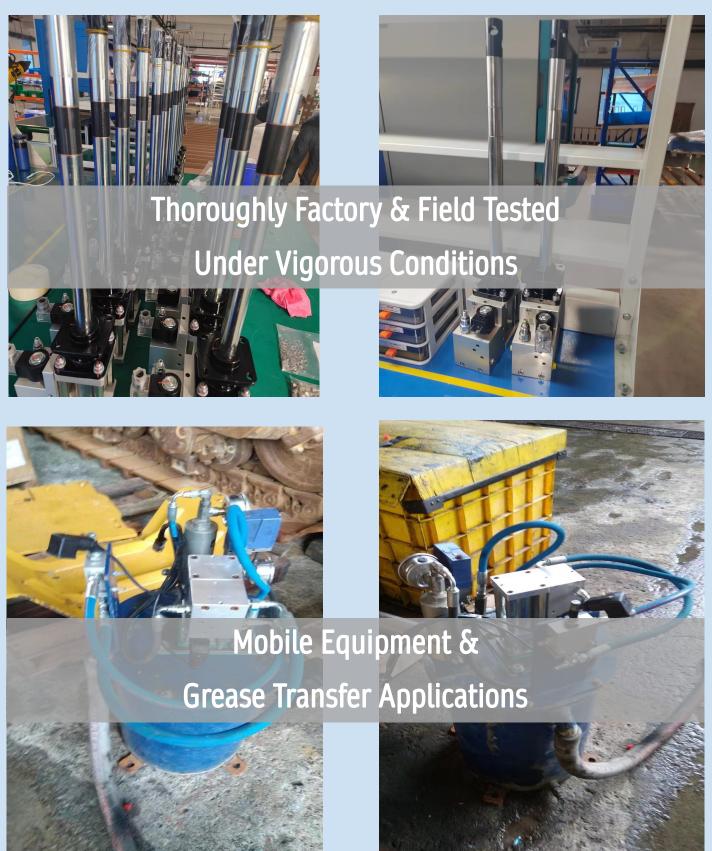

Suitable for use in all types of automatic lubrication systems or, indeed, as a stand alone pump, HCH Grease

Pump has good performance and reliability.

Easily substitutes for the competitor Hydraulic Pump.

Rigorously tested, with vast field application experience.