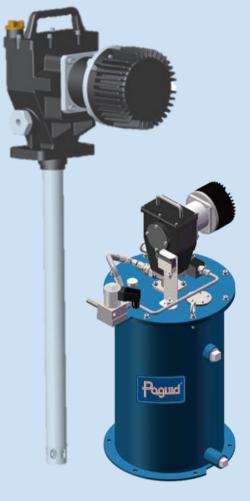

## **EPG Series of Electric Lubrication Pump**

The EPG series of electric lubrication pump is controlled by a DC motor.

Its displacement is linearly related to the motor speed, making it suitable for complex and variable working conditions.

Driven by a brushless DC motor and used with a control unit, the lubrication pump is designed for single-line centralized lubrication systems.

When lubricant is delivered to lubrication parts, the motor and solenoid valve are energized, and the pump begins to work.

When the grease injector completes the grease filling operation and the pressure of the system reaches the set value, the pressure switch transmits the signal to the control unit, then the control unit cuts off the power supply of the motor and the solenoid valve, and the whole system relieves pressure and enters the next lubrication cycle.