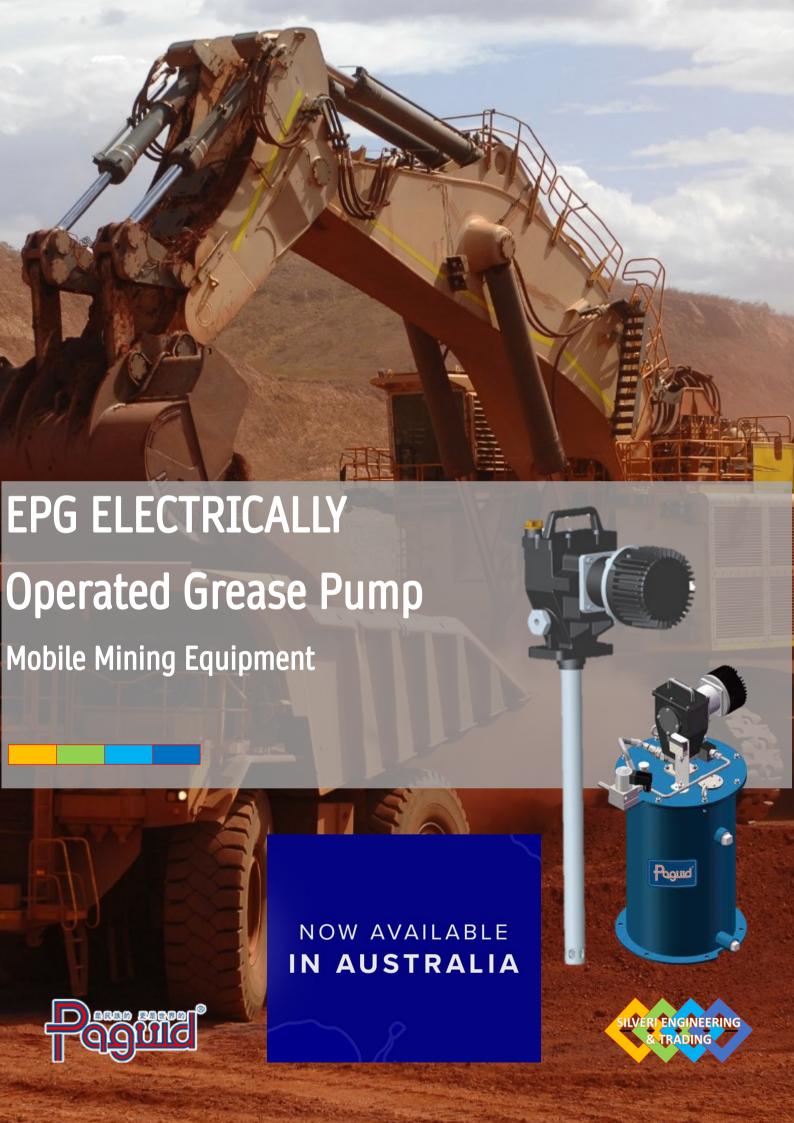

Mobile Mining Equipment for Automatic Grease Systems

## **EPG Series of Electric Lubrication Pump**

The EPG series of electric lubrication pump is controlled by a DC motor.

Its displacement is linearly related to the motor speed, making it suitable for complex and variable working conditions.