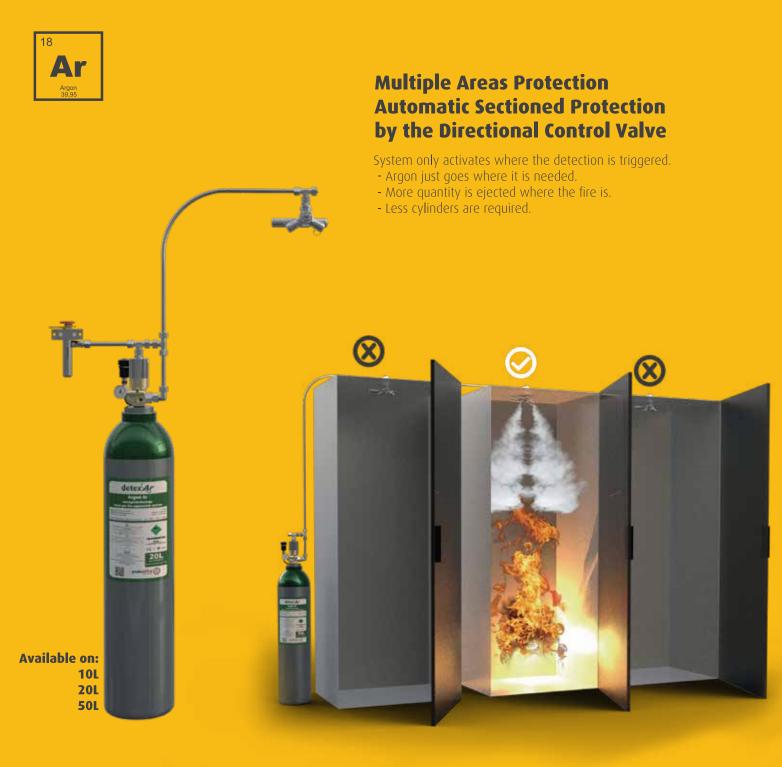

# **Argon Gas Fire Suppression System**

# With one single pipeline!

Automatic Fire Suppression Systems for: Mining Heavy Machinery's Electrical Cabinets