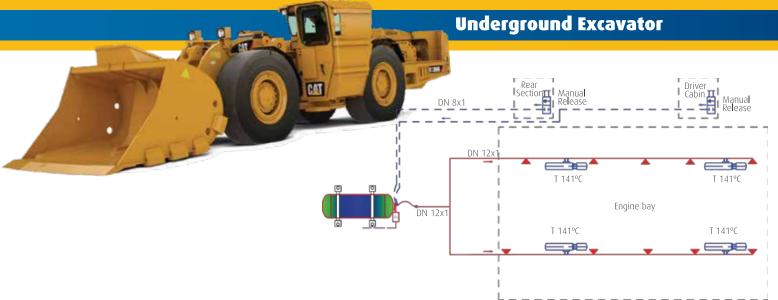

# HEAVY MOBILE EQUIPMENT FIRE PROTECTION

Safety & Environmental Protection is Our Priority

#### Applicable temperature: -30°C to 60°C

Able to work in extreme adverse conditions

2 Independent Lines (Detection / Extinguishing)

No Pressure No Electricity Stainless Steel

Made in Germany

Automatic Fire Suppression Systems for: Off-Road Vehicles | Mining | Construction |Tunnel Boring | Heavy Machinery