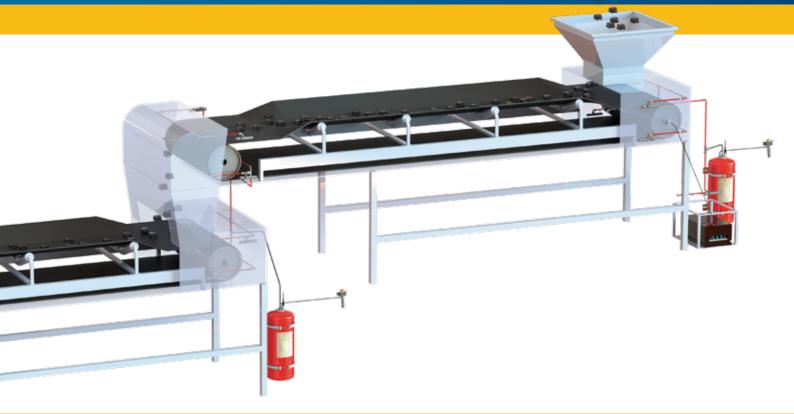

ystem Components** RN Series Nozzle Thermo-Pneumatic Detection Element (SPY) Available on : 3L (3.5m<sup>3</sup>) \ 4L (4.6m<sup>3</sup>) \ 6L (7m<sup>3</sup>) 10L (11.5m<sup>3</sup>) \ 20L (23m<sup>3</sup>) HIGH QUALITY GERMAN ENGINEERING Pneumatic Manual Actuator **Features** Alarm / Test Panel **No electricity** No electrical power in the system is needed No pressure No pressure in all pipeline **Maintenance free** Almost maintenance free, no parts need to be replaced for up to 10 years Simple & Easy to install Both for new system or retrofit and in a limited and confined space. Container Suppression agent: FK-5-1-12 6L . . . . . . . Able to work for Electrical Cabinet Fire Temperature: -30°C to 80°C Able to work in extreme adverse conditions



### **Rubber Belt Conveyor Protection**











# Tailor-fitted Systems

Protecfire develops custom tailored size installs. All projects are studied before installation.











## tyre protection



underground mining











above ground mining





Certifications





GERMAN ENGINEERING









#### **Authorized Distributor**

Silveri Engineering & Trading Pty Ltd 1300 766 413 sales@silverieng.com 65 Chelmsford St Williamstown North Vic 3016



Brochure Information / Warning<sup>1</sup> Protecfire-Off-Road Vehicles Brochure-091224-V4.0 - English Edition All information is subject to change without prior notice. Information or images may be subject to errors or for representations only. All rights reserved.