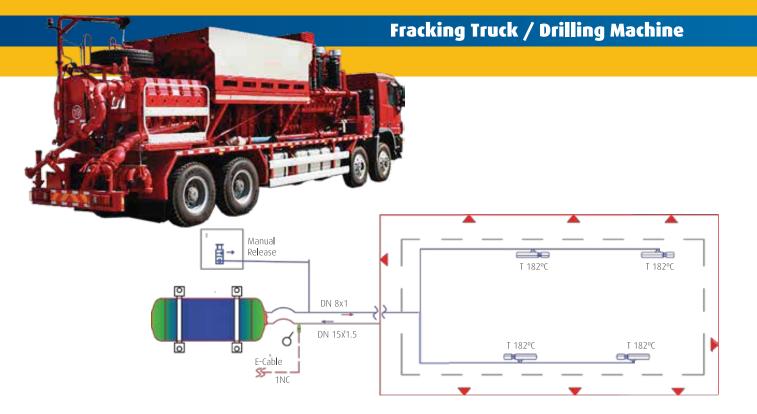

#### Applicable temperature: -30°C to 60°C

Able to work in extreme adverse conditions

2 Independent Lines (Detection / Extinguishing)

No Pressure No Electricity Stainless Steel

Made in Germany

Automatic Fire Suppression Systems for: Off-Road Vehicles | Mining | Construction |Tunnel Boring | Heavy Machinery