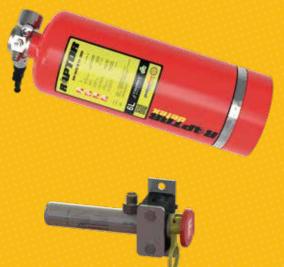

#### **No electricity**

No electrical power in the system is needed

#### No pressure

No pressure in all pipeline

#### **Maintenance free**

Almost maintenance free, no parts need to be replaced for up to 5 years

#### Simple & Easy to install

Both for new system or retrofit and in a limited and confined space.

#### Applicable temperature: -30°C to 60°C

Able to work in extreme adverse conditions

2 Independent Lines (Detection / Extinguishing)

No Pressure No Electricity Stainless Steel

Made in Germany

Automatic Fire Suppression Systems for: Off-Road Vehicles | Mining | Construction |Tunnel Boring | Heavy Machinery