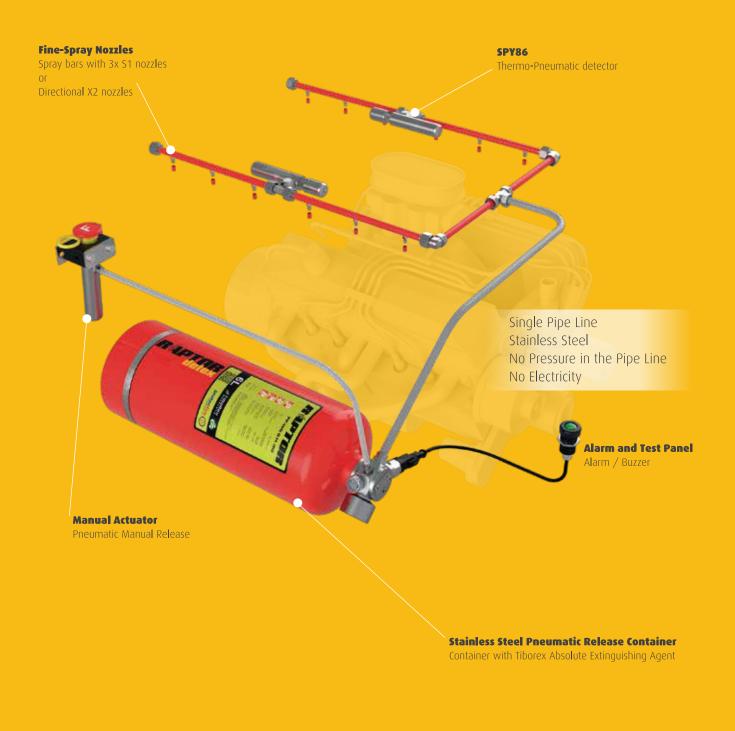

**Single-line System (det-ex)** Detection and extinguishing in a single pipe line.

No Pressure The extinguishing agent container is made of stainless

steel and is pressure-free in the operating state.

No Electricity No electricity needed in the system.

The tubing is also pressureless.

**5 Years - No Parts Change** Long savings - durable and resistant parts.

**Ultra-Fast Detection** Response speed: Ultra Fast Response RTI 12. False alarm proof. Based on "temperature" parameter for pneumatic activation.

#### **Fine-Spray Nozzles**

Unique patented nozzle solution Quick and easy to install - Reduces installation time by ~70%. Very small - Virtually fits anywhere Stainless steel S1 factor 0.5 - Fine spray technology Up to 75° spray pattern High quality, heavy-duty nozzle caps

### **Extinguishing Agent Container**

Patented - Unique Pneumatic Release System Can be placed in any position! Stainless steel with electrostatic paint finish Ral3000 Patented - Stainless steel actuation system

#### **Pneumatic Manual Actuator**

Unique Patented Pneumatic Activation System Stainless Steel Safety Locking System Argon Gas Activation

#### Alarm/Test Panel

Easy to Install One-button Operation for Testing Buzzer for Alarm Optical LED Light for Test/Alarm

### **SPY86** Thermo-Pneumatic Detector

Patented Unique Detector No Electricity Required Stainless Steel CNC Machined

Available Detection Temperatures 57°C •68°C •79°C •93°C •110°C •141°C •182°C •230°C•260°C