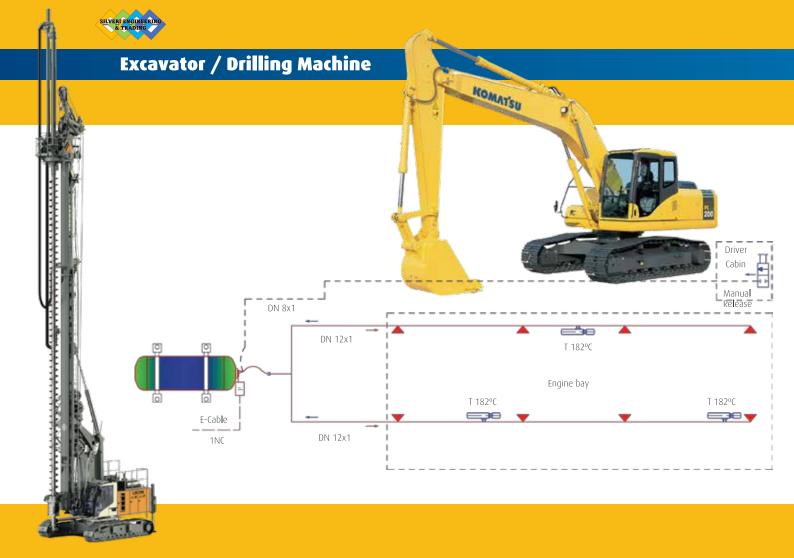

#### Applicable temperature: -30°C to 60°C

Able to work in extreme adverse conditions

2 Independent Lines (Detection / Extinguishing)

No Pressure No Electricity Stainless Steel

Made in Germany

Automatic Fire Suppression Systems for: Off-Road Vehicles | Mining | Construction |Tunnel Boring | Heavy Machinery