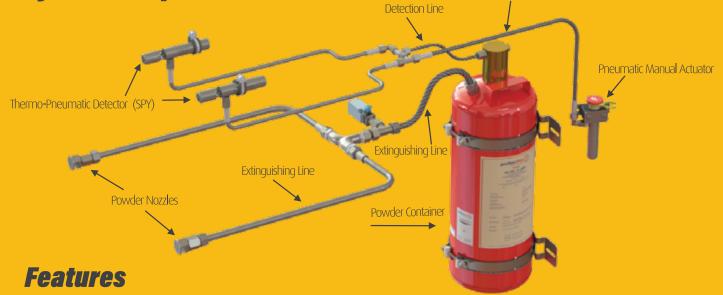

# System Components

#### **No electricity**

No electrical power in the system is needed

#### No pressure

No pressure in all pipeline

#### **Maintenance free**

Almost maintenance free, no parts need to be replaced for up to 5 years

#### Simple & Easy to install

Both for new system or retrofit and in a limited and confined space.

#### Applicable temperature: -30°C to 60°C

Able to work in extreme adverse conditions

2 Independent Lines (Detection / Extinguishing)

No Pressure No Electricity Stainless Steel

Made in Germany

Automatic Fire Suppression Systems for: Off-Road Vehicles | Mining | Construction |Tunnel Boring | Heavy Machinery