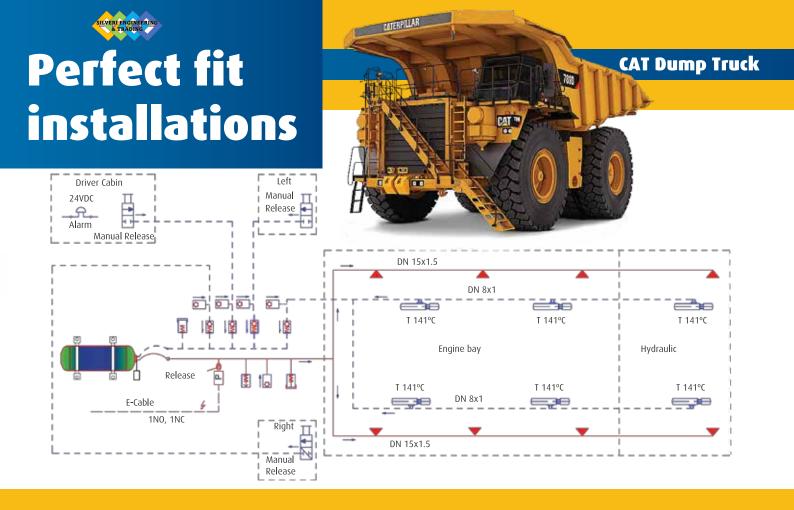

# Tailor-fitted Systems

Protecfire develops custom tailored size installs. All projects are studied before installation.