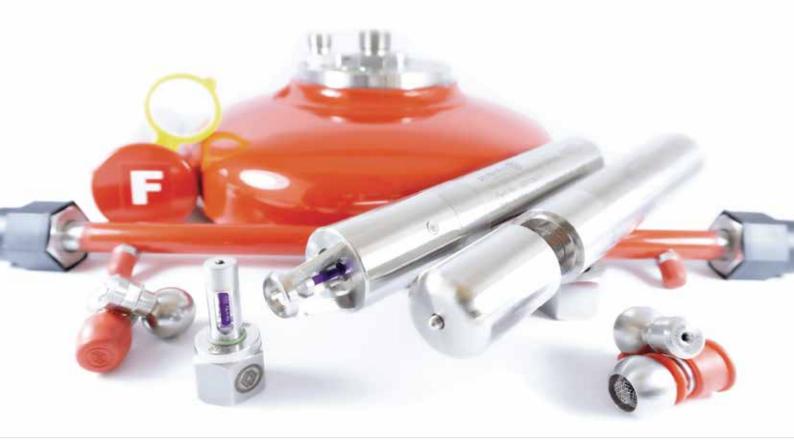

# System Components

Unique patented detector No electricity required High-finish stainless steel Response speed: Ultra Fast Response RTI 12 Available detection temperatures: 57 °C | 68 °C | 79 °C | 93 °C | 110 °C | 141 °C | 182 °C | 230 °C | 260 °C

#### **Fine-Spray Nozzles**

Unique patented nozzle solution Quick and easy to install - Reduces installation time by ~70%. Very small - Virtually fits anywhere Stainless steel S1 factor 0.5 - Fine spray technology Up to 75° spray pattern High quality, heavy-duty nozzle caps

#### detex360

Multi-directional fine dispersion nozzles and detectors in one piece. Very small - Virtually fits anywhere Stainless steel S1 factor 0.5 - Fine spray technology Up to 90° spray pattern on each nozzle - high coverage. Unique in the world.