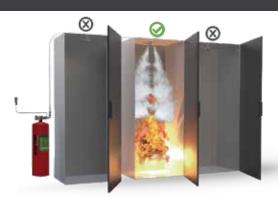

# **Argon Gas Fire Suppression System**

# With one single pipeline!

Automatic Fire Suppression Systems for: Mining Heavy Machinery's Electrical Cabinets