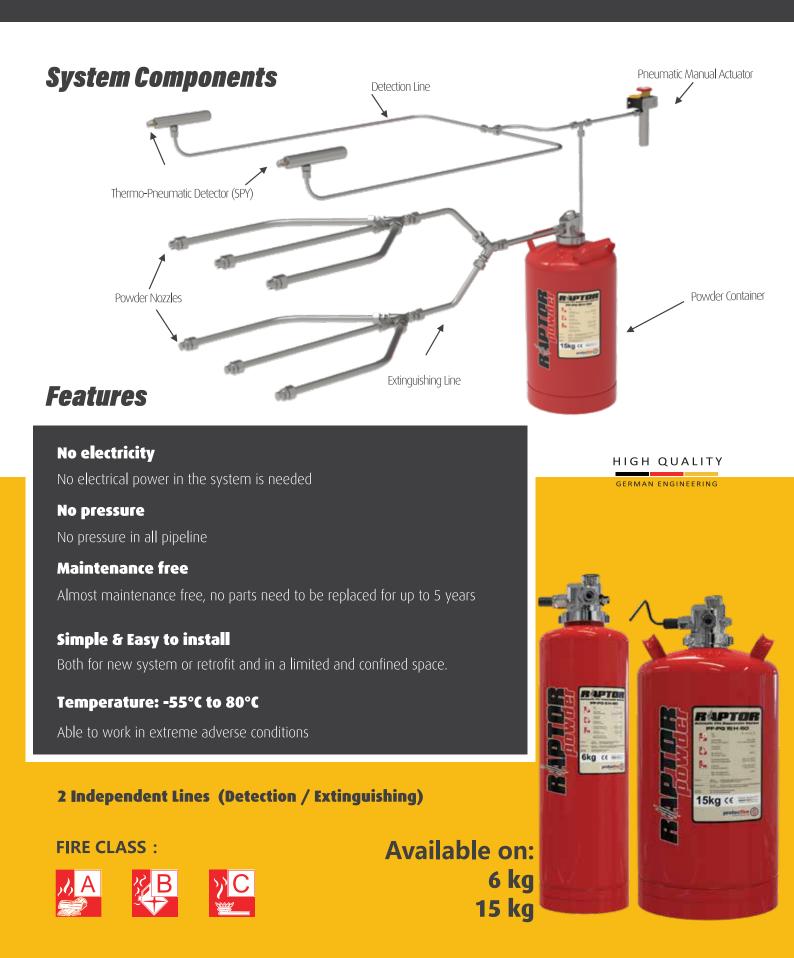

# System Compontents

#### **No electricity**

No electrical power in the system is needed

#### No pressure

No pressure in all pipeline

#### **Maintenance free**

Almost maintenance free, no parts need to be replaced for up to 5 years

#### Simple & Easy to install

Both for new system or retrofit and in a limited and confined space.

#### Applicable temperature: -30°C to 60°C

Able to work in extreme adverse conditions

2 Independent Lines (Detection / Extinguishing)

No Pressure No Electricity Stainless Steel

Made in Germany

Automatic Fire Suppression Systems for: Off-Road Vehicles | Mining | Construction |Tunnel Boring | Heavy Machinery