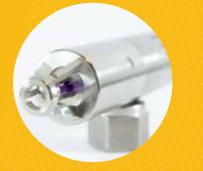

### **SPY86** Thermo-Pneumatic Detector

Patented Unique Detector No Electricity Required Stainless Steel CNC Machined

Available Detection Temperatures 57°C •68°C •79°C •93°C •110°C •141°C •182°C •230°C•260°C