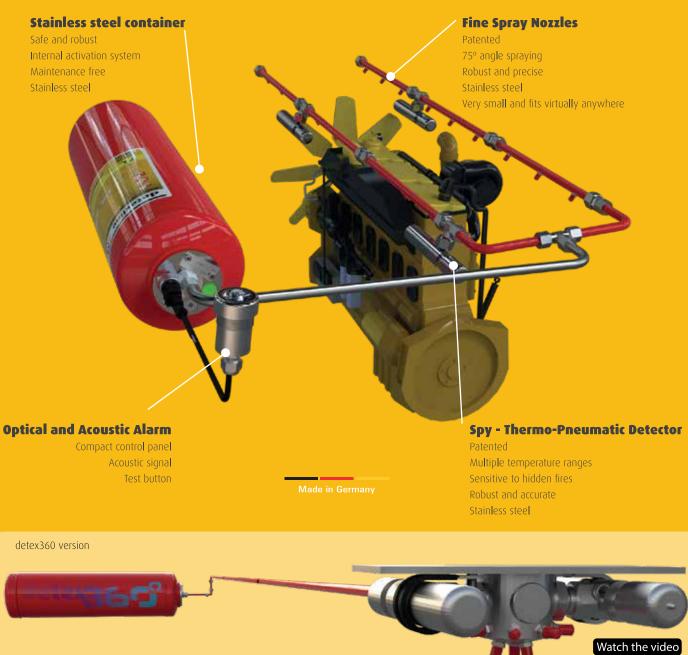

# System Components

Unique patented detector No electricity required High-finish stainless steel Response speed: Ultra Fast Response RTI 12 Available detection temperatures: 57 °C | 68 °C | 79 °C | 93 °C | 110 °C | 141 °C | 182 °C | 230 °C | 260 °C

#### **Fine-Spray Nozzles**

Unique patented nozzle solution Quick and easy to install - Reduces installation time by ~70%. Very small - Virtually fits anywhere Stainless steel S1 factor 0.5 - Fine spray technology Up to 75° spray pattern High quality, heavy-duty nozzle caps

#### detex360

Multi-directional fine dispersion nozzles and detectors in one piece. Very small - Virtually fits anywhere Stainless steel S1 factor 0.5 - Fine spray technology Up to 90° spray pattern on each nozzle - high coverage. Unique in the world.

### **Extinguishing Agent Container**

Patented - Unique Pneumatic Release System Can be placed in any position! Stainless steel with electrostatic paint finish Ral3000 Patented - Stainless steel actuation system

### **SPY86** Thermo-Pneumatic Detector

Patented Unique Detector No Electricity Required Stainless Steel CNC Machined

Available Detection Temperatures 57°C •68°C •79°C •93°C •110°C •141°C •182°C •230°C•260°C

### Fine Spray Nozzle Bars / X2 Nozzles

Patented Unique Nozzle Solution Easy and Fast to Install - Reduces Installation Time by 70%. Very Small - virtually fits anywhere Stainless Steel S1 0.5 Factor - Fine Spray Technology / K1.0 factor on X2 Nozzles Up to 90° Spray Pattern High Quality and Resistant Nozzle Caps

### **Extinguishing Agent Container**

Patented - Unique Pneumatic Release System Can be placed in any position (vertical or horizontal) Stainless Steel with Powder Coating Finish Paint Ral3000 Patented - Stainless Steel Valve System