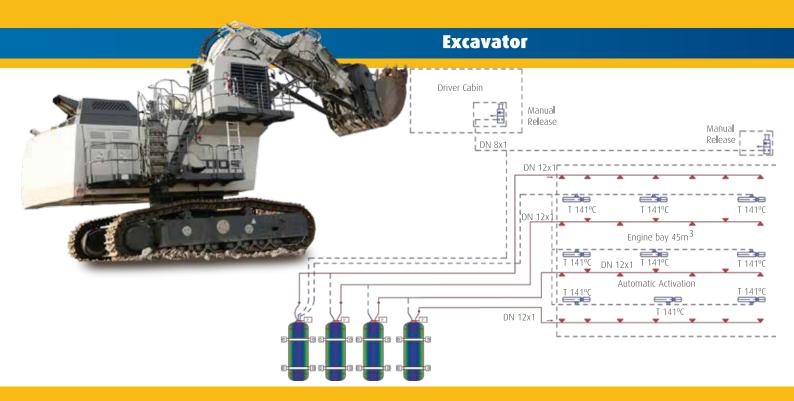

# HEAVY MOBILE EQUIPMENT FIRE PROTECTION

Safety & Environmental Protection is Our Priority

#### Applicable temperature: -30°C to 60°C

Able to work in extreme adverse conditions

2 Independent Lines (Detection / Extinguishing)

No Pressure No Electricity Stainless Steel

Made in Germany

Automatic Fire Suppression Systems for: Off-Road Vehicles | Mining | Construction |Tunnel Boring | Heavy Machinery